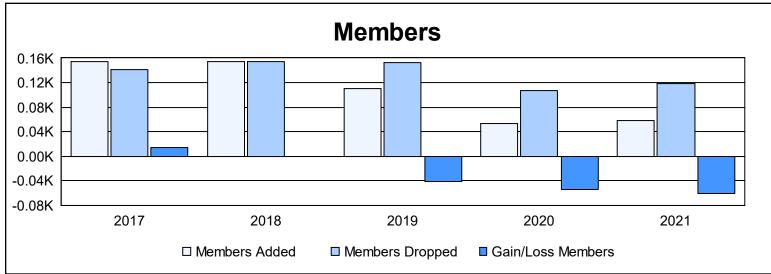

District 26 M7 As of June 2021 Cumulative

| Year      | New<br>Clubs | Dropped<br>Clubs | Gain/<br>Loss<br>Clubs | New<br>Members | Charter<br>Members | Reinstate<br>Members | Transfer<br>Members | Total<br>Member<br>Added | Total<br>Members<br>Dropped | Gain/<br>Loss<br>Members |
|-----------|--------------|------------------|------------------------|----------------|--------------------|----------------------|---------------------|--------------------------|-----------------------------|--------------------------|
| 2016-2017 | 0            | 0                | 0                      | 137            | 0                  | 4                    | 14                  | 155                      | 141                         | 14                       |
| 2017-2018 | 0            | 1                | -1                     | 135            | 1                  | 8                    | 10                  | 154                      | 154                         | 0                        |
| 2018-2019 | 0            | 0                | 0                      | 95             | 0                  | 9                    | 7                   | 111                      | 153                         | -42                      |
| 2019-2020 | 0            | 1                | -1                     | 49             | 0                  | 4                    | 0                   | 53                       | 107                         | -54                      |
| 2020-2021 | 0            | 1                | -1                     | 52             | 0                  | 5                    | 1                   | 58                       | 118                         | -60                      |
| Average   | 0            | 1                | -1                     | 94             | 0                  | 6                    | 6                   | 106                      | 135                         | -28                      |